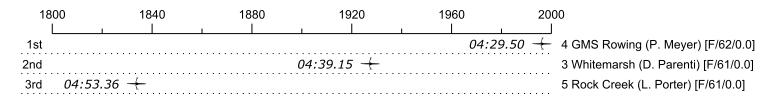

## Race 8b: 10:40 AM Womens Lightweight Masters Single - 1000 meters

| Place | Lane | Organization                 | Net Time | %    | Raw      | Handicap | Split       | Pts  |
|-------|------|------------------------------|----------|------|----------|----------|-------------|------|
| 1st   | 4    | GMS Rowing (P. Meyer)        | 04:29.50 |      | 04:29.50 |          |             | 10.0 |
| 2nd   | 3    | Whitemarsh (D. Parenti)      | 04:39.15 | 3.6% | 04:39.15 |          | 00:00:09.65 | 4.0  |
| 3rd   | 5    | Rock Creek (L. Porter)       | 04:53.36 | 8.9% | 04:53.36 |          | 00:00:23.86 | 2.0  |
|       | 2    | Pelham CRA (L. Stirton Aust) | Scratch  |      |          |          |             |      |