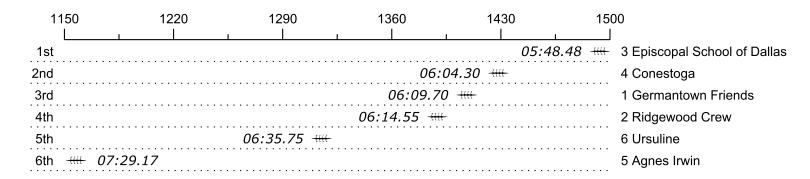

## Race 8: 02:03 PM Girls Freshman Quads Final

| Place | Lane | Organization                          | Net Time | %     | Delta    | Split       | Pts |
|-------|------|---------------------------------------|----------|-------|----------|-------------|-----|
| 1st   | 3    | Episcopal School of Dallas (E. White) | 05:48.48 |       |          |             |     |
| 2nd   | 4    | Conestoga (N. Holt)                   | 06:04.30 | 4.5%  | 00:15.82 | 00:00:15.82 |     |
| 3rd   | 1    | Germantown Friends (A. marshall)      | 06:09.70 | 6.1%  | 00:05.40 | 00:00:21.22 |     |
| 4th   | 2    | Ridgewood Crew (I. Wellinghorst)      | 06:14.55 | 7.5%  | 00:04.85 | 00:00:26.07 |     |
| 5th   | 6    | Ursuline (T. Martin)                  | 06:35.75 | 13.6% | 00:21.20 | 00:00:47.27 |     |
| 6th   | 5    | Agnes Irwin (A. Short)                | 07:29.17 | 28.9% | 00:53.42 | 00:01:40.69 |     |