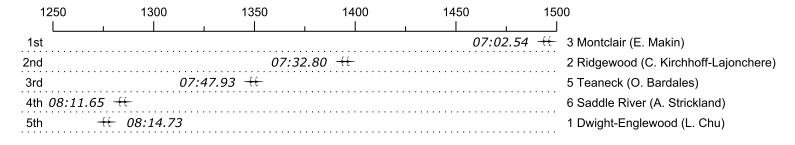

## Race 5: 01:06 PM Womens Jr 2x Final

| Place | Lane | Organization                        | Net Time | %     | Delta    | Split       | Pts |
|-------|------|-------------------------------------|----------|-------|----------|-------------|-----|
| 1st   | 3    | Montclair (E. Makin)                | 07:02.54 |       |          |             |     |
| 2nd   | 2    | Ridgewood (C. Kirchhoff-Lajonchere) | 07:32.80 | 7.2%  | 00:30.26 | 00:00:30.26 |     |
| 3rd   | 5    | Teaneck (O. Bardales)               | 07:47.93 | 10.7% | 00:15.13 | 00:00:45.39 |     |
| 4th   | 6    | Saddle River (A. Strickland)        | 08:11.65 | 16.4% | 00:23.72 | 00:01:09.11 |     |
| 5th   | 1    | Dwight-Englewood (L. Chu)           | 08:14.73 | 17.1% | 00:03.08 | 00:01:12.19 |     |
|       | 4    | Haddon Township (K. Sheeky)         | Scratch  |       |          |             |     |
|       |      |                                     |          |       |          |             |     |