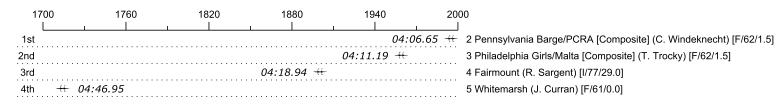

## Race 4b: 10:18 AM Masters Mixed Double - 1000 meters

| Place | Lane | Organization                                         | Net Time | %     | Raw      | Handicap | Split       | Pts |
|-------|------|------------------------------------------------------|----------|-------|----------|----------|-------------|-----|
| 1st   | 2    | Pennsylvania Barge/PCRA [Composite] (C. Windeknecht) | 04:06.65 |       | 04:08.15 | 00:01.50 |             |     |
| 2nd   | 3    | Philadelphia Girls/Malta [Composite] (T. Trocky)     | 04:11.19 | 1.8%  | 04:12.69 | 00:01.50 | 00:00:04.54 |     |
| 3rd   | 4    | Fairmount (R. Sargent)                               | 04:18.94 | 5.0%  | 04:47.94 | 00:29.00 | 00:00:39.79 |     |
| 4th   | 5    | Whitemarsh (J. Curran)                               | 04:46.95 | 16.3% | 04:46.95 |          | 00:00:38.80 |     |