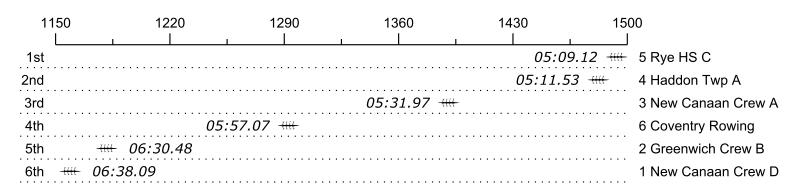

## Race 29a: 02:27 PM Mens HS 4x Flight 1

| Place | Lane | Organization                   | Net Time | %     | Delta    | Split       | Pts |
|-------|------|--------------------------------|----------|-------|----------|-------------|-----|
| 1st   | 5    | Rye HS C (J. Dailey)           | 05:09.12 |       |          |             |     |
| 2nd   | 4    | Haddon Twp A (L. Brown)        | 05:11.53 | 0.8%  | 00:02.41 | 00:00:02.41 |     |
| 3rd   | 3    | New Canaan Crew A (K. Fanning) | 05:31.97 | 7.4%  | 00:20.44 | 00:00:22.85 |     |
| 4th   | 6    | Coventry Rowing (A. Edleman)   | 05:57.07 | 15.5% | 00:25.10 | 00:00:47.95 |     |
| 5th   | 2    | Greenwich Crew B (V. Kymal)    | 06:30.48 | 26.3% | 00:33.41 | 00:01:21.36 |     |
| 6th   | 1    | New Canaan Crew D (N. Yika)    | 06:38.09 | 28.8% | 00:07.61 | 00:01:28.97 |     |