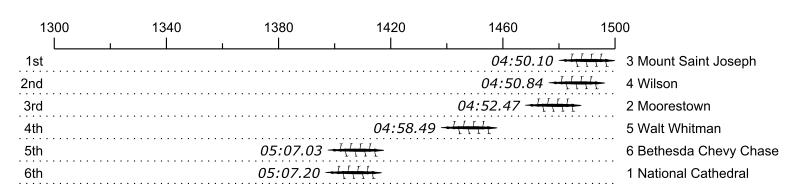

## Race 29: 06:05 PM Girls Senior Eight Final

| Place | Lane | Organization                         | Net Time | %    | Delta    | Split       | Pts  |
|-------|------|--------------------------------------|----------|------|----------|-------------|------|
| 1st   | 3    | Mount Saint Joseph (K. Cleary)       | 04:50.10 |      |          |             | 30.0 |
| 2nd   | 4    | Wilson (E. Bijeau)                   | 04:50.84 | 0.3% | 00:00.74 | 00:00:00.74 | 24.0 |
| 3rd   | 2    | Moorestown (A. Fazler)               | 04:52.47 | 0.8% | 00:01.63 | 00:00:02.37 | 12.0 |
| 4th   | 5    | Walt Whitman (S. Goldman)            | 04:58.49 | 2.9% | 00:06.02 | 00:00:08.39 | 6.0  |
| 5th   | 6    | Bethesda Chevy Chase (C. Torrecilla) | 05:07.03 | 5.8% | 00:08.54 | 00:00:16.93 | 3.0  |
| 6th   | 1    | National Cathedral (A. Myler)        | 05:07.20 | 5.9% | 00:00.17 | 00:00:17.10 | 1.5  |