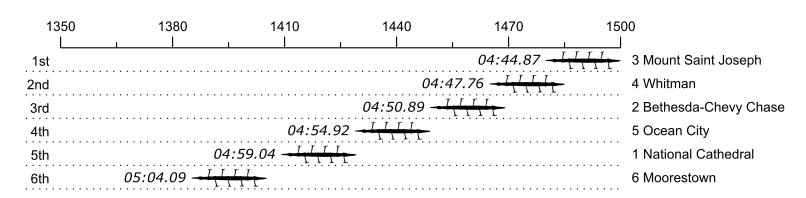

## Race 29: 05:40 PM Girls Senior Eight Final

| Place | Lane | Organization                      | Net Time | %    | Delta    | Split       | Pts  |
|-------|------|-----------------------------------|----------|------|----------|-------------|------|
| 1st   | 3    | Mount Saint Joseph (M. Newell)    | 04:44.87 |      |          |             | 30.0 |
| 2nd   | 4    | Whitman (A. Fisher)               | 04:47.76 | 1.0% | 00:02.89 | 00:00:02.89 | 24.0 |
| 3rd   | 2    | Bethesda-Chevy Chase (J. SUOMELA) | 04:50.89 | 2.1% | 00:03.13 | 00:00:06.02 | 12.0 |
| 4th   | 5    | Ocean City (C. Scherbin)          | 04:54.92 | 3.5% | 00:04.03 | 00:00:10.05 | 6.0  |
| 5th   | 1    | National Cathedral (A. Pierce)    | 04:59.04 | 5.0% | 00:04.12 | 00:00:14.17 | 3.0  |
| 6th   | 6    | Moorestown (C. Sims)              | 05:04.09 | 6.7% | 00:05.05 | 00:00:19.22 | 1.5  |