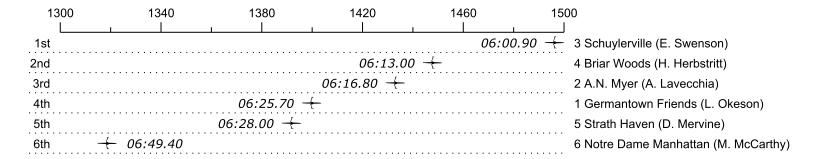

## Race 26S2: 10:50 AM Girls Senior Single Semi-Final 2

| Place | Lane | Organization                       | Net Time | %     | Delta    | Split       | Pts |
|-------|------|------------------------------------|----------|-------|----------|-------------|-----|
| 1st   | 3    | Schuylerville (E. Swenson)         | 06:00.90 |       |          |             |     |
| 2nd   | 4    | Briar Woods (H. Herbstritt)        | 06:13.00 | 3.4%  | 00:12.10 | 00:00:12.10 |     |
| 3rd   | 2    | A.N. Myer (A. Lavecchia)           | 06:16.80 | 4.4%  | 00:03.80 | 00:00:15.90 |     |
| 4th   | 1    | Germantown Friends (L. Okeson)     | 06:25.70 | 6.9%  | 00:08.90 | 00:00:24.80 |     |
| 5th   | 5    | Strath Haven (D. Mervine)          | 06:28.00 | 7.5%  | 00:02.30 | 00:00:27.10 |     |
| 6th   | 6    | Notre Dame Manhattan (M. McCarthy) | 06:49.40 | 13.4% | 00:21.40 | 00:00:48.50 |     |