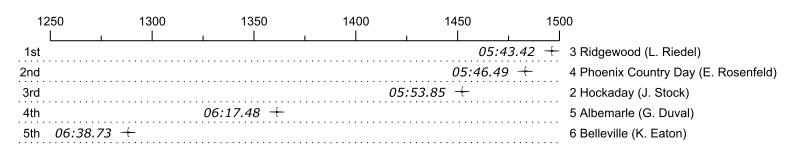

## Race 26S1: 02:15 PM Girls Senior Single Semi-Final 1

| Place | Lane | Organization                       | Net Time | %     | Delta    | Split       | Pts |
|-------|------|------------------------------------|----------|-------|----------|-------------|-----|
| 1st   | 3    | Ridgewood (L. Riedel)              | 05:43.42 |       |          |             |     |
| 2nd   | 4    | Phoenix Country Day (E. Rosenfeld) | 05:46.49 | 0.9%  | 00:03.07 | 00:00:03.07 |     |
| 3rd   | 2    | Hockaday (J. Stock)                | 05:53.85 | 3.0%  | 00:07.36 | 00:00:10.43 |     |
| 4th   | 5    | Albemarle (G. Duval)               | 06:17.48 | 9.9%  | 00:23.63 | 00:00:34.06 |     |
| 5th   | 6    | Belleville (K. Eaton)              | 06:38.73 | 16.1% | 00:21.25 | 00:00:55.31 |     |
|       | 1    | Holy Spirit (M. Baldwin)           | Scratch  |       |          |             |     |