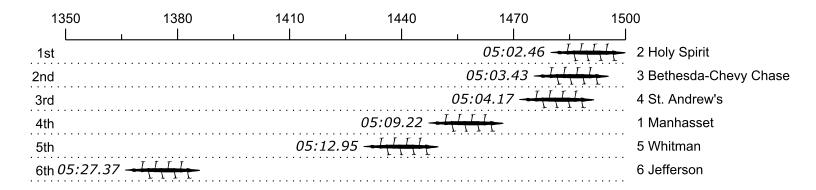

## Race 22S1: 10:00 AM Girls Second Eight Semi-Final 1

| Place | Lane | Organization                  | Net Time | %    | Delta    | Split       | Pts |
|-------|------|-------------------------------|----------|------|----------|-------------|-----|
| 1st   | 2    | Holy Spirit (C. TUOHY)        | 05:02.46 |      |          |             | _   |
| 2nd   | 3    | Bethesda-Chevy Chase (M. May) | 05:03.43 | 0.3% | 00:00.97 | 00:00:00.97 |     |
| 3rd   | 4    | St. Andrew's (A. Hummel)      | 05:04.17 | 0.6% | 00:00.74 | 00:00:01.71 |     |
| 4th   | 1    | Manhasset (A. Crewe)          | 05:09.22 | 2.2% | 00:05.05 | 00:00:06.76 |     |
| 5th   | 5    | Whitman (C. Hall)             | 05:12.95 | 3.5% | 00:03.73 | 00:00:10.49 |     |
| 6th   | 6    | Jefferson (E. Cuddy)          | 05:27.37 | 8.2% | 00:14.42 | 00:00:24.91 |     |