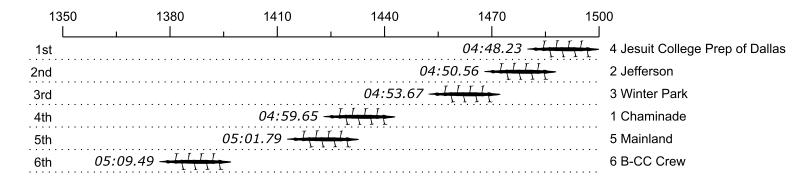

## Race 21S1: 09:40 AM Boys Second Eight Semi-Final 1

| Place | Lane | Organization                                 | Net Time | %    | Delta    | Split       | Pts |
|-------|------|----------------------------------------------|----------|------|----------|-------------|-----|
| 1st   | 4    | Jesuit College Prep of Dallas (L. McCormack) | 04:48.23 |      |          |             | _   |
| 2nd   | 2    | Jefferson (N. Vollbrecht)                    | 04:50.56 | 0.8% | 00:02.33 | 00:00:02.33 |     |
| 3rd   | 3    | Winter Park (C. Bertossa)                    | 04:53.67 | 1.9% | 00:03.11 | 00:00:05.44 |     |
| 4th   | 1    | Chaminade (H. bergman)                       | 04:59.65 | 4.0% | 00:05.98 | 00:00:11.42 |     |
| 5th   | 5    | Mainland (D. Hall)                           | 05:01.79 | 4.7% | 00:02.14 | 00:00:13.56 |     |
| 6th   | 6    | B-CC Crew (J. Walsh)                         | 05:09.49 | 7.4% | 00:07.70 | 00:00:21.26 |     |