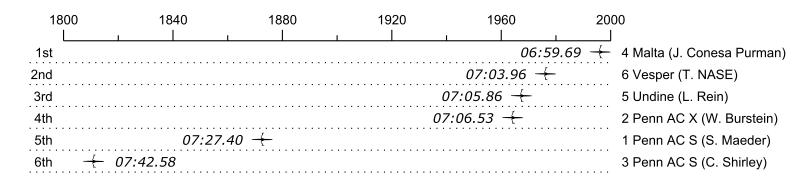

## 2018 Schuylkill Navy Regatta

| Place | Lane | Organization             | Net Time | %     | Delta    | Split       | Pts  |
|-------|------|--------------------------|----------|-------|----------|-------------|------|
| 1st   | 4    | Malta (J. Conesa Purman) | 06:59.69 |       |          |             | 10.0 |
| 2nd   | 6    | Vesper (T. NASE)         | 07:03.96 | 1.0%  | 00:04.27 | 00:00:04.27 | 8.0  |
| 3rd   | 5    | Undine (L. Rein)         | 07:05.86 | 1.5%  | 00:01.90 | 00:00:06.17 | 4.0  |
| 4th   | 2    | Penn AC X (W. Burstein)  | 07:06.53 | 1.6%  | 00:00.67 | 00:00:06.84 | 2.0  |
| 5th   | 1    | Penn AC S (S. Maeder)    | 07:27.40 | 6.6%  | 00:20.87 | 00:00:27.71 | 1.0  |
| 6th   | 3    | Penn AC S (C. Shirley)   | 07:42.58 | 10.2% | 00:15.18 | 00:00:42.89 | 0.5  |