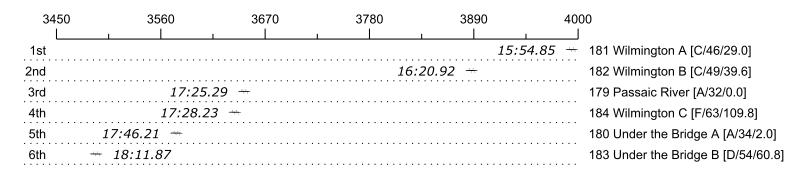

## Race 20: 11:17 AM Womens Masters 4+ Final

| Place | Bow | Organization                                   | Net Time | %     | Delta    | Raw      | Handicap | Penalty | Start       | Finish      |
|-------|-----|------------------------------------------------|----------|-------|----------|----------|----------|---------|-------------|-------------|
| 1st   | 181 | Wilmington A (A. Burgos)                       | 15:54.85 |       |          | 16:23.85 | 00:29.00 |         | 11:29:04.88 | 11:45:28.73 |
| 2nd   | 182 | Wilmington B (K. Briggs)                       | 16:20.92 | 2.7%  | 00:26.07 | 17:00.52 | 00:39.60 |         | 11:29:21.02 | 11:46:21.54 |
| 3rd   | 179 | Passaic River (F. Moran)                       | 17:25.29 | 9.5%  | 01:04.37 | 17:25.29 |          |         | 11:41:35.80 | 11:59:01.09 |
| 4th   | 184 | Wilmington C (E. Rowland)                      | 17:28.23 | 9.8%  | 00:02.94 | 19:18.03 | 01:49.80 |         | 11:30:52.77 | 11:50:10.80 |
| 5th   | 180 | Under the Bridge A (S. Safer) Failure to Yield | 17:46.21 | 11.7% | 00:17.98 | 17:03.21 | 00:02.00 | 00:45   | 11:28:24.33 | 11:45:27.54 |
| 6th   | 183 | Under the Bridge B (M. McMahon-Primus)         | 18:11.87 | 14.3% | 00:25.66 | 19:12.67 | 01:00.80 |         | 11:30:09.65 | 11:49:22.32 |