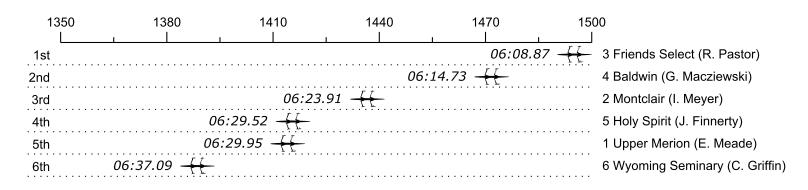

## Race 19S2: 09:25 AM Girls JV 2x Semi-Final 2

| Place | Lane | Organization                  | Net Time | %    | Delta    | Split       | Pts |
|-------|------|-------------------------------|----------|------|----------|-------------|-----|
| 1st   | 3    | Friends Select (R. Pastor)    | 06:08.87 |      |          |             |     |
| 2nd   | 4    | Baldwin (G. Macziewski)       | 06:14.73 | 1.6% | 00:05.86 | 00:00:05.86 |     |
| 3rd   | 2    | Montclair (I. Meyer)          | 06:23.91 | 4.1% | 00:09.18 | 00:00:15.04 |     |
| 4th   | 5    | Holy Spirit (J. Finnerty)     | 06:29.52 | 5.6% | 00:05.61 | 00:00:20.65 |     |
| 5th   | 1    | Upper Merion (E. Meade)       | 06:29.95 | 5.7% | 00:00.43 | 00:00:21.08 |     |
| 6th   | 6    | Wyoming Seminary (C. Griffin) | 06:37.09 | 7.7% | 00:07.14 | 00:00:28.22 |     |