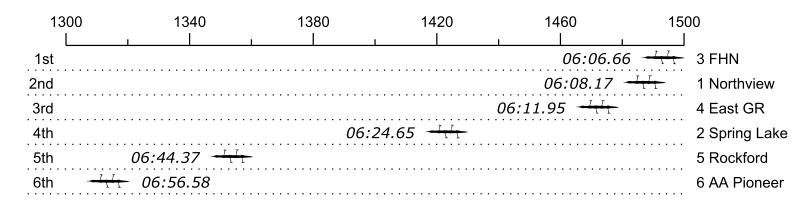

## Race 15: 05:14 PM Womens Jr/2nd 4+ Final

| Place | Lane | Organization             | Net Time | %     | Delta    | Split       | Pts  |
|-------|------|--------------------------|----------|-------|----------|-------------|------|
| 1st   | 3    | FHN (M. Poltrock)        | 06:06.66 |       |          |             | 20.0 |
| 2nd   | 1    | Northview (A. Morris)    | 06:08.17 | 0.4%  | 00:01.51 | 00:00:01.51 | 16.0 |
| 3rd   | 4    | East GR (B. Olsen)       | 06:11.95 | 1.4%  | 00:03.78 | 00:00:05.29 | 8.0  |
| 4th   | 2    | Spring Lake (K. Hammond) | 06:24.65 | 4.9%  | 00:12.70 | 00:00:17.99 | 4.0  |
| 5th   | 5    | Rockford (A. Sluiter)    | 06:44.37 | 10.3% | 00:19.72 | 00:00:37.71 | 2.0  |
| 6th   | 6    | AA Pioneer (T. Castell)  | 06:56.58 | 13.6% | 00:12.21 | 00:00:49.92 | 1.0  |