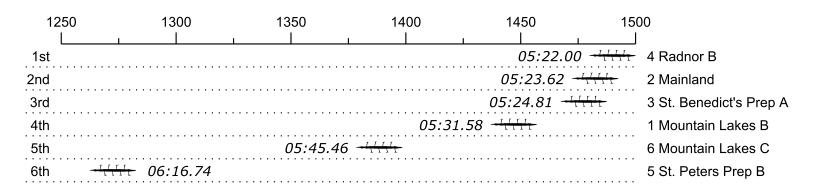

## Race 13e: 11:39 AM Mens HS JV 8+ Flight 5

| Place | Lane | Organization                       | Net Time | %     | Delta    | Split       | Pts |
|-------|------|------------------------------------|----------|-------|----------|-------------|-----|
| 1st   | 4    | Radnor B (W. McGee)                | 05:22.00 |       |          |             |     |
| 2nd   | 2    | Mainland (E. Hegenbart)            | 05:23.62 | 0.5%  | 00:01.62 | 00:00:01.62 |     |
| 3rd   | 3    | St. Benedict's Prep A (P. Jimenez) | 05:24.81 | 0.9%  | 00:01.19 | 00:00:02.81 |     |
| 4th   | 1    | Mountain Lakes B (C. Mantione)     | 05:31.58 | 3.0%  | 00:06.77 | 00:00:09.58 |     |
| 5th   | 6    | Mountain Lakes C (A. Charney)      | 05:45.46 | 7.3%  | 00:13.88 | 00:00:23.46 |     |
| 6th   | 5    | St. Peters Prep B (R. Ramos)       | 06:16.74 | 17.0% | 00:31.28 | 00:00:54.74 |     |