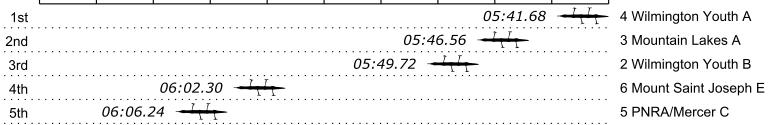

## 2014 Bill Braxton Memorial Race 12b: 12:28 PM Womens HS Varsity 4+ (Braxton Family Trophy)

| Place    | Lane |                    | Organization |      | Net Time | %           | Delta     | Split | Pts |
|----------|------|--------------------|--------------|------|----------|-------------|-----------|-------|-----|
| 1st      | 4    | Wilmington Youth A | 05:41.68     |      |          |             |           |       |     |
| 2nd      | 3    | Mountain Lakes A   | 05:46.56     | 1.4% | 00:04.88 | 00:00:04.88 |           |       |     |
| 3rd      | 2    | Wilmington Youth B | 05:49.72     | 2.4% | 00:03.16 | 00:00:08.04 |           |       |     |
| 4th      | 6    | Mount Saint Joseph | 06:02.30     | 6.0% | 00:12.58 | 00:00:20.62 |           |       |     |
| 5th      | 5    | PNRA/Mercer C (L   | 06:06.24     | 7.2% | 00:03.94 | 00:00:24.56 |           |       |     |
| 135<br>L | 0    | 1380               | 1410<br>I    | 1440 | 147      | 0           | 1500<br>ا | )     |     |