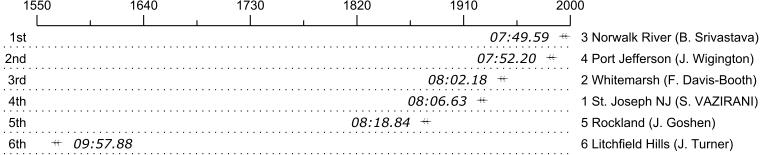

## 2024 Cooper Cup Results

| Place | Lane | Organization                  |          |      | Net Time | %           | Delta    | Split       | Pts |
|-------|------|-------------------------------|----------|------|----------|-------------|----------|-------------|-----|
| 1st   | 3    | Norwalk River (B              | 07:49.59 |      |          |             |          |             |     |
| 2nd   | 4    | Port Jefferson (J. Wigington) |          |      | 07:52.20 | 0.6%        | 00:02.61 | 00:00:02.61 |     |
| 3rd   | 2    | Whitemarsh (F. Davis-Booth)   |          |      | 08:02.18 | 2.7%        | 00:09.98 | 00:00:12.59 |     |
| 4th   | 1    | St. Joseph NJ (S.             | 08:06.63 | 3.6% | 00:04.45 | 00:00:17.04 |          |             |     |
| 5th   | 5    | Rockland (J. Goshen)          |          |      | 08:18.84 | 6.2%        | 00:12.21 | 00:00:29.25 |     |
| 6th   | 6    | Litchfield Hills (J. Turner)  |          |      | 09:57.88 | 27.3%       | 01:39.04 | 00:02:08.29 |     |
|       |      |                               |          |      |          |             |          |             |     |
| 1550  |      | 1640                          | 1720     | 1020 | 1010     |             | 2000     |             |     |