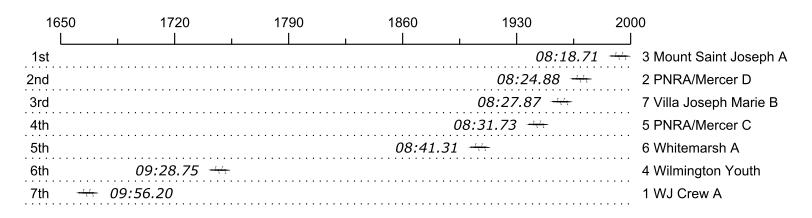

## Race 9b: 10:45 AM Womens HS JV 4+ Flight 2

| Place | Lane | Organization                      | Net Time | %     | Delta    | Split       | Pts |
|-------|------|-----------------------------------|----------|-------|----------|-------------|-----|
| 1st   | 3    | Mount Saint Joseph A (M. Maywood) | 08:18.71 |       |          |             |     |
| 2nd   | 2    | PNRA/Mercer D (S. Chakraborty)    | 08:24.88 | 1.2%  | 00:06.17 | 00:00:06.17 |     |
| 3rd   | 7    | Villa Joseph Marie B (K. Bell)    | 08:27.87 | 1.8%  | 00:02.99 | 00:00:09.16 |     |
| 4th   | 5    | PNRA/Mercer C (A. Bansal)         | 08:31.73 | 2.6%  | 00:03.86 | 00:00:13.02 |     |
| 5th   | 6    | Whitemarsh A (E. Furey)           | 08:41.31 | 4.5%  | 00:09.58 | 00:00:22.60 |     |
| 6th   | 4    | Wilmington Youth (P. Megaw)       | 09:28.75 | 14.0% | 00:47.44 | 00:01:10.04 |     |
| 7th   | 1    | WJ Crew A (C. Regan)              | 09:56.20 | 19.5% | 00:27.45 | 00:01:37.49 |     |